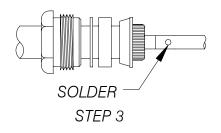

## INSTALLATION INSTRUCTIONS

(Cable Types: LMR-600-LLPL)

- (B) Form braid wires smoothly over clamp and trim off excess wire even with shoulder.
- (C) Cut conductor and dielectric as shown.
- (D) Remove any residual plastic from center contact.
- (E) Deburr center conductor using a fine file or Times DBT-01 tool.
- 3. (A) Seat center contact firmly against cable dielectric and solder to cable center conductor. Use minimal heat to minimize melting of foam dielectric. Remove any excess solder from contact surface.
- 4. (A) Insert assembly into connector body being certain braid clamp is seated. Tighten clamp nut to 60-65 lbs.-in. torque.
  - (B) Heat shrink weather seal over rear of connector body and down over cable jacket using hot air gun. Rev. A