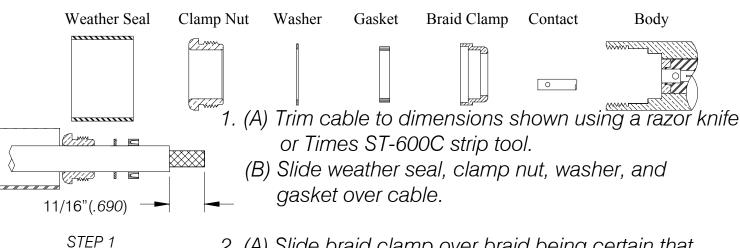

## TIMES MICROWAVE SYSTEMS

TC-600-LCM-PL (stock code: 3190-1221)

## Type LC-male Plug

Solder-on center contact Clamp-on outer contact

## INSTALLATION INSTRUCTIONS

(Cable Types: LMR-600-LLPL)

- (B) Form braid wires smoothly over clamp and trim off excess wire even with shoulder.
- (C) Cut conductor and dielectric as shown.
- (D) Remove any residual plastic from center contact.
- (E) Deburr center conductor using a fine file or Times DBT-01 tool.
- 3. (A) Seat center contact firmly against cable dielectric and solder to cable center conductor. Use minimal heat to minimize melting of foam dielectric. Remove any excess solder from contact surface.
- 4. (A) Insert assembly into connector body being certain braid clamp is seated. Tighten clamp nut to 60-65 lbs.-in. torque.
  - (B) Heat shrink weather seal over rear of connector body and down over cable jacket using hot air gun. Rev. A