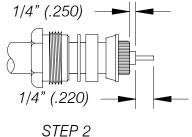

## INSTALLATION INSTRUCTIONS

(Cable Types: LMR-600-LLPL)

- (B) Form braid wires smoothly over clamp and trim off excess wire even with shoulder.
- (C) Cut conductor and dielectric as shown.
- (D) Remove any residual plastic from center contact.
- (E) Deburr center conductor using a fine file or Times DBT-01 tool.
- 3. (A) Seat center contact firmly against cable dielectric and solder to cable center conductor. Use minimal heat to minimize melting of foam dielectric. Remove any excess solder from contact surface.
- 4. (A) Insert assembly into connector body being certain braid clamp is seated. Tighten clamp nut to 60-65 lbs.-in. torque.
  - (B) Heat shrink weather seal over rear of connector body and down over cable jacket using hot air gun. Rev. A