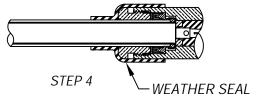

3. (A) Seat center contact firmly against cable dielectric and soft solder to cable conductor. Use minimal heat to minimize melting of foam dielectric. Remove any excess solder from contact surface.

(B) Heat shrink weather seal over rear of connector boby and down over cable jacket using a hot air gun.