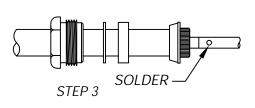

3. (A) Seat center contact firmly against cable dielectric and soft solder to cable conductor. Use minimal heat to minimize melting of foam dielectric. Remove any excess solder from contact surface.

(B) Heat shrink weather seal over rear of connector boby and down over cable jacket using a hot air gun.