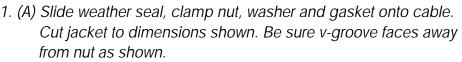

## **INSTALLATION INSTRUCTIONS**

(Cable Types: LMR-400; 400 DB 400 FR; 400 ULTRAFLEX; 400 LLPL)

**BODY** 

SEAL ...

1/16 " (.062)

3/16 " (.187)

STFP 2

- excess wire even with shoulder.
- (C) Cut conductor and dielectric to dimensions shown.
- (D) Remove any residual plastic from center conductor.
- (E) Deburr center conductor using a fine file.