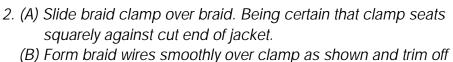

## **INSTALLATION INSTRUCTIONS**

(Cable Types: LMR-400; 400 DB 400 FR; 400 ULTRAFLEX; 400 LLPL)

**BODY** 

SEAL ...

1/16 " (.062)

3/16 " (.187)

STFP 2

- excess wire even with shoulder.
- (C) Cut conductor and dielectric to dimensions shown.
- (D) Remove any residual plastic from center conductor.
- (E) Deburr center conductor using a fine file.