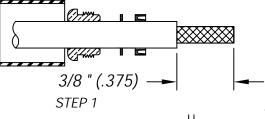

## **INSTALLATION INSTRUCTIONS**

(Cable Types: LMR-400; 400 DB 400 FR; 400 ULTRAFLEX; 400 LLPL)

**BODY** 

SEAL ...

1/16 " (.062)

3/16 " (.187)

STFP 2

- excess wire even with shoulder.
- (C) Cut conductor and dielectric to dimensions shown.
- (D) Remove any residual plastic from center conductor.
- (E) Deburr center conductor using a fine file.