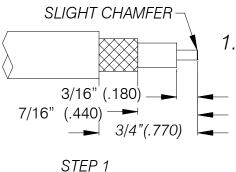

## INSTALLATION INSTRUCTIONS

(Cable Types: LMR-240-75)

- 1. (A) Trim cable to dimensions shown.
  - (B) Remove any residual plastic from center conductor.
  - (C) Deburr center conductor using a fine file or Times DBT-01 tool.
  - (D) Avoid nicking aluminum tape.