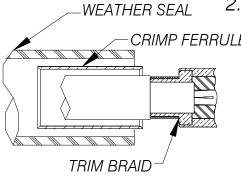

- 2. (A) Slide weather seal and crimp ferrule over cable.
- CRIMP FERRULE (B) Flare braid and insert cable into connector body until dielectric is seated with all braid wires on outside of connector body and aluminum tape inside connector body.
  - (C) Braid should assemble flush to within 1/16" (.06) of connector shoulder. Trim excess if necessary.