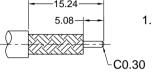

## Installation Instruction

- A. Trim cable to dimensions shown using the CST-240 prep tool. Be careful to avoid nicking the braid
  - B. Remove any residual plastic from center conductor
- Dimensions in millimeters