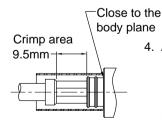

- 4. A. Slide the ferrule over braid and crimp as close to body as possible using .256" HEX crimp tooling Pay attention to the crimp area, do not crimp rear of crimp sleeve
  - B. Heat shrink tube over rear of connector body and down on to cable jacket using hot air gun