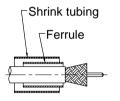

- 2. A. Slide the ferrule and shrink tubing over the cable
  - B. Flare the braid

 A. Insert cable into connector body until dielectric is seated and center conductor is inserted fully into connector contact pin