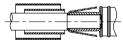

- 2. A. Slide the ferrule and shrink tubing over the cable
  - B. Flare the braid

 A. Insert cable into connector body until dielectric is seated and center conductor is inserted fully into connector contact pin